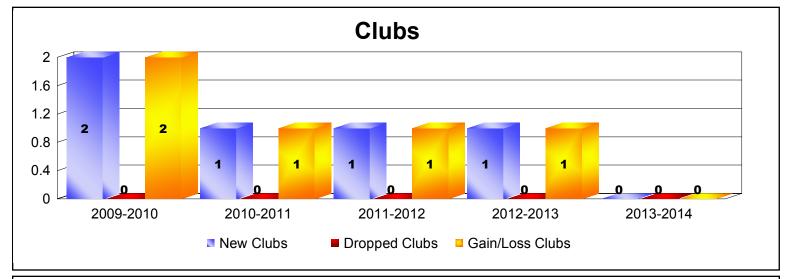

District 25 E

As of June 2014 Cumulative

| Year      | New<br>Clubs | Dropped<br>Clubs | Gain/<br>Loss<br>Clubs | New<br>Members | Charter<br>Members | Reinstate<br>Members | Transfer<br>Members | Total<br>Member<br>Added | Total<br>Members<br>Dropped | Gain/<br>Loss<br>Members |
|-----------|--------------|------------------|------------------------|----------------|--------------------|----------------------|---------------------|--------------------------|-----------------------------|--------------------------|
| 2009-2010 | 2            | 0                | 2                      | 160            | 85                 | 9                    | 7                   | 261                      | -212                        | 49                       |
| 2010-2011 | 1            | 0                | 1                      | 135            | 35                 | 3                    | 6                   | 179                      | -218                        | -39                      |
| 2011-2012 | 1            | 0                | 1                      | 111            | 39                 | 11                   | 44                  | 205                      | -272                        | -67                      |
| 2012-2013 | 1            | 0                | 1                      | 134            | 33                 | 9                    | 16                  | 192                      | -181                        | 11                       |
| 2013-2014 | 0            | 0                | 0                      | 93             | 9                  | 4                    | 2                   | 108                      | -230                        | -122                     |
| Average   | 1            | 0                | 1                      | 127            | 40                 | 7                    | 15                  | 189                      | -223                        | -34                      |