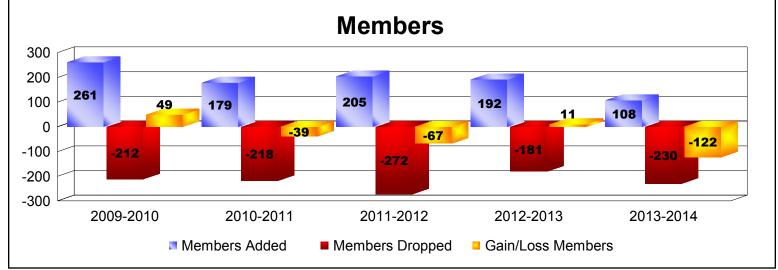

District 25 E

As of June 2014 Cumulative

| Year      | New<br>Clubs | Dropped<br>Clubs | Gain/<br>Loss<br>Clubs | New<br>Members | Charter<br>Members | Reinstate<br>Members | Transfer<br>Members | Total<br>Member<br>Added | Total<br>Members<br>Dropped | Gain/<br>Loss<br>Members |
|-----------|--------------|------------------|------------------------|----------------|--------------------|----------------------|---------------------|--------------------------|-----------------------------|--------------------------|
| 2009-2010 | 2            | 0                | 2                      | 160            | 85                 | 9                    | 7                   | 261                      | -212                        | 49                       |
| 2010-2011 | 1            | 0                | 1                      | 135            | 35                 | 3                    | 6                   | 179                      | -218                        | -39                      |
| 2011-2012 | 1            | 0                | 1                      | 111            | 39                 | 11                   | 44                  | 205                      | -272                        | -67                      |
| 2012-2013 | 1            | 0                | 1                      | 134            | 33                 | 9                    | 16                  | 192                      | -181                        | 11                       |
| 2013-2014 | 0            | 0                | 0                      | 93             | 9                  | 4                    | 2                   | 108                      | -230                        | -122                     |
| Average   | 1            | 0                | 1                      | 127            | 40                 | 7                    | 15                  | 189                      | -223                        | -34                      |